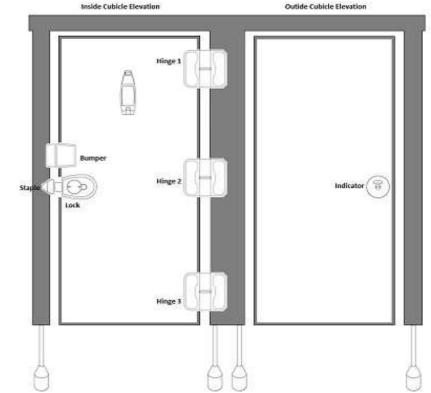

#### **Screw Fix Installation Instructions:**

**1.** Before hanging the door, fix hinges to the frontal blade to the desired Handing (Right Hand or Left Hand).

Note: 3 Hinges per door recommended to ensure door bowing does not occur.

- 2. To hang the door: Stand door in doorway of cubicle, placing door on a jack. Adjust position and height using spacers.
- **3.** Once the door has been hung:
  - a. Attach bumper.
  - b. Fit Lock
  - c. Fit Indicator
  - **d.** Fit the staple to the frontal ensuring a smooth fix when the indicator latch is rotated to the closed position
  - e. Install the coat hook/door stop ensuring none of the door hardware hits the division panel or wall
- **4.** Where Spring Hinges are being used, please note that Metlam Australia's Moda Spring Hinge already comes tensioned for your convenience. For